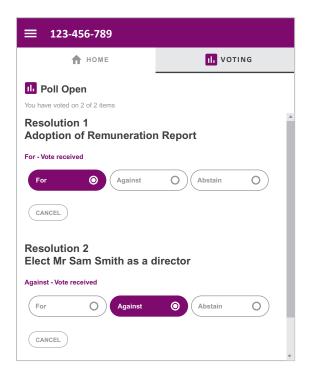

Once logged in, you will see the home page, which displays the meeting title and name of the registered securityholder or nominated proxy.

When the Chair declares the poll open:

- > A voting icon III will appear on screen and the meeting resolutions will be displayed
- > To vote, select one of the voting options. Your response will be highlighted
- > To change your vote, simply select a different option to override

The number of items you have voted on or are yet to vote on, is displayed at the top of the screen. Votes may be changed up to the time the Chair closes the poll.

# Icon descriptions

- $\uparrow$ Home page icon, displays meeting information.
- Voting icon, used to vote. Only visible when the Chair opens the poll.